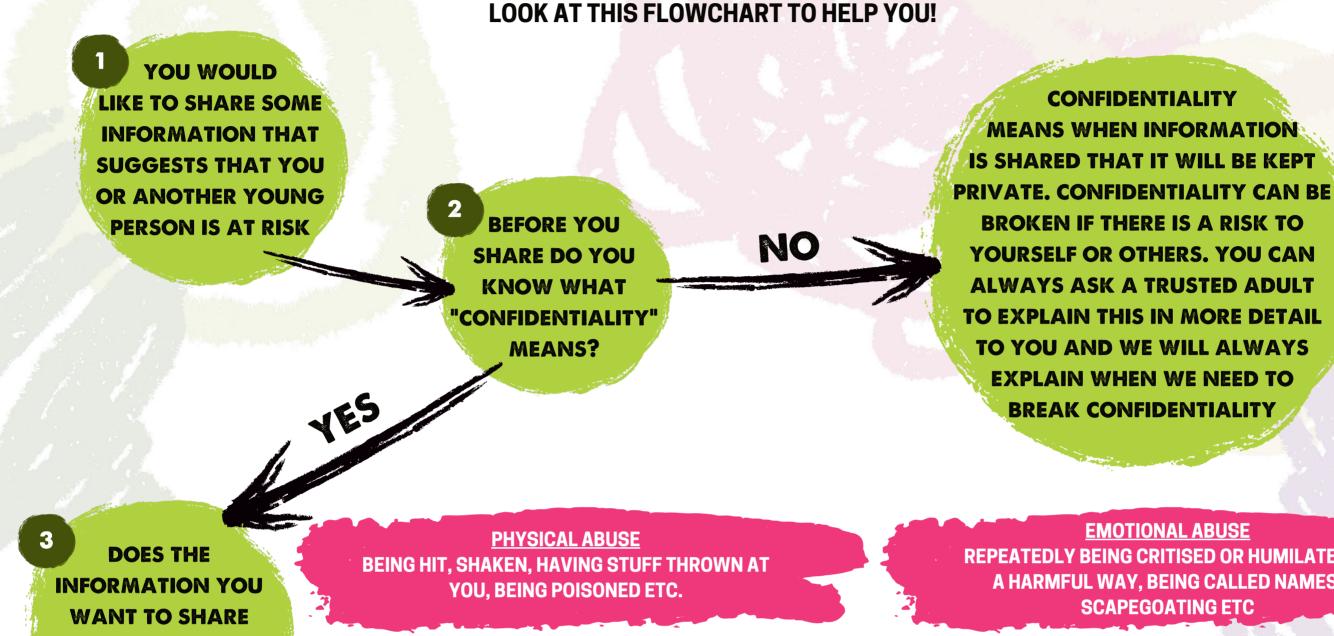

## SAFEGUARDING FLOW CHART

GORSE HILL STUDIOS AIMS TO PROVIDE A YOUNG PERSON-CENTRED SERVICE WHERE THE BEST INTERESTS OF A YOUNG PERSON ARE THE MOST IMPORTANT. WE AIM TO ALWAYS ACT IN THE BEST INTERESTS OF YOU, THE YOUNG PERSON. IF YOU ARE UNSURE ABOUT SOMETHING THAT MAY BE HAPPENING TO YOU OR ANOTHER YOUNG PERSON, PLEASE TAKE A

**YOUTH WORKERS CAN HELP YOU ADDRESS ANYTHING THAT MAY BE WORRYING YOU, A CAUSE FOR** CONCERN FORM WILL NEED TO BE LOGGED AND THE INFORMATION WILL BE SHARED WITH THE RIGHT PEOPLE WHO WILL BE ABLE TO **HELP YOU** 

**WHATS A CAUSE FOR CONCERN** FORM?

A "cause for concern" means "a reason to worry". A cause for concern form is a form that we use and is usually logged when there is a risk to you or others.

**WHAT IF MY WORRY DOESN'T FIT INTO THOSE 4 AREAS?** 

**EMOTIONAL ABUSE** REPEATEDLY BEING CRITISED OR HUMILATED IN A HARMFUL WAY, BEING CALLED NAMES, SCAPEGOATING ETC

## **SEXUAL ABUSE NEGLECT** BEING FORCED OR PERSUADED TO TAKE PART IN REPETITIVE FAILURE TO MEET YOUR PHYSICAL SEXUAL ACTIVITIES WITH SOMEONE, INCLUDING AND PSYCHOLOGICAL NEEDS. FOR EXAMPLE. NOT PHYSICAL CONTACT OF INTIMATE AREAS CARING FOR YOUR HYGIENE, HEALTH, DIET ETC